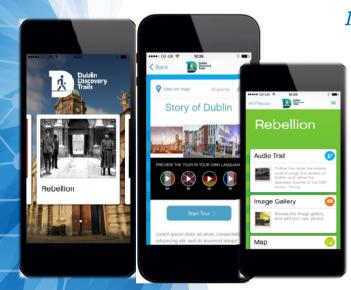

# EXPERIENCE DEVELOPMENT Discovery Trails – Self Guided Walking Trails

#### **Dublin's Northside**

Inspiring Spaces, Hallowed Places

Story of Dublin
Rebellion
Echoes of War
Empire

The Real Dublin