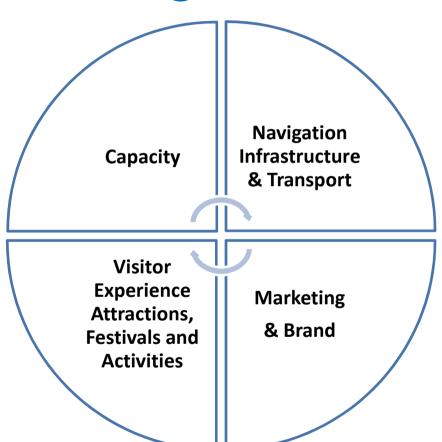

# Dublin Region Update

- 1. Enhance Trade Capability
- 2. Develop & Enhance Visitor Experiences
- 3. Establish & Improve Awareness of Brand Dublin