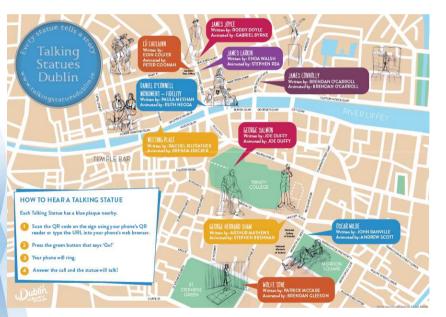

#### **TALKING STATUES**

**Supports UNESCO City of Literature** 

•Top Recording talent includes

Brendan Gleeson,

•Ruth Negga,

Andrew Scott,

•Gabriel Byrne

Failte Ireland