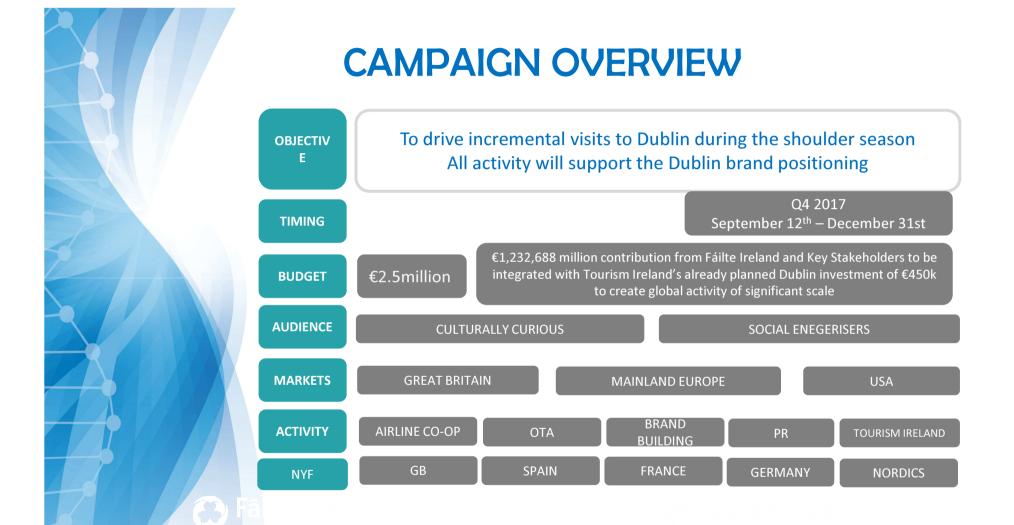

# Dublin Region Update

- 1. Enhance Trade Capability
- 2. Develop & Enhance Visitor Experiences
- 3. Establish & Improve Awareness of Brand Dublin